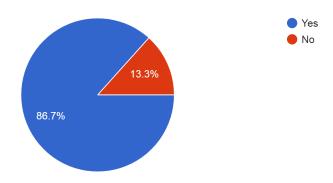

Forms response chart. 44 Responses from the NATGA 2021 Congress. To complete the survey follow this link:

Which species are you most interested in cultivating 44 responses



Orchard maintenance techniques for maximizing production. Please rank in order of importance from 1 being most important to 5 being least important.



What is your interest in learning more about the available tools to help track your truffle production <sup>43</sup> responses



Continues on the next page...

Post Production: Please rank in order of Importance-- 1 being the most important and 5 being the least important.



Would you be interested in having research done at your orchard? 45 responses