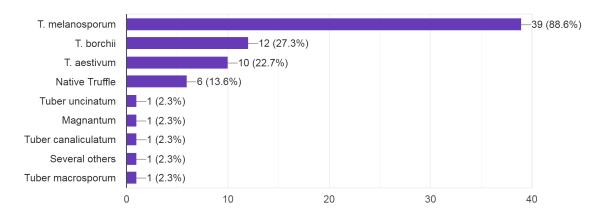

Forms response chart. 44 Responses from the NATGA 2021 Congress. To complete the survey follow this link:

Which species are you most interested in cultivating 44 responses

Orchard maintenance techniques for maximizing production. Please rank in order of importance from 1 being most important to 5 being least important.