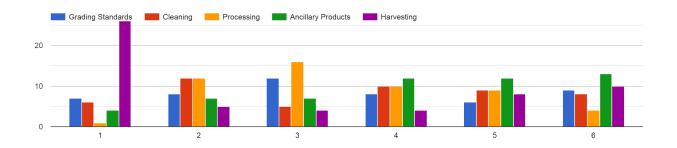

What is your interest in learning more about the available tools to help track your truffle production <sup>43</sup> responses

Continues on the next page...

Post Production: Please rank in order of Importance-- 1 being the most important and 5 being the least important.