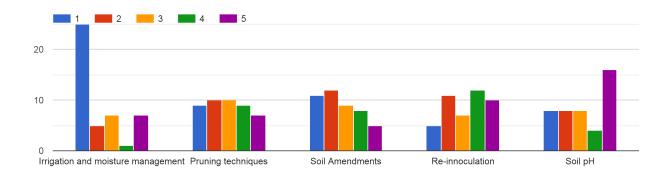

Forms response chart. 44 Responses from the NATGA 2021 Congress. To complete the survey follow this link:

Which species are you most interested in cultivating 44 responses

Orchard maintenance techniques for maximizing production. Please rank in order of importance from 1 being most important to 5 being least important.