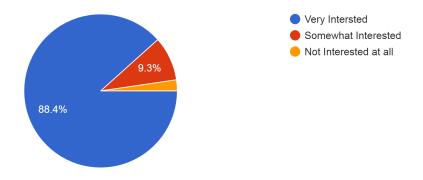

Forms response chart. 44 Responses from the NATGA 2021 Congress. To complete the survey follow this link:

Which species are you most interested in cultivating 44 responses



Orchard maintenance techniques for maximizing production. Please rank in order of importance from 1 being most important to 5 being least important.



What is your interest in learning more about the available tools to help track your truffle production <sup>43</sup> responses



Continues on the next page...

Post Production: Please rank in order of Importance-- 1 being the most important and 5 being the least important.



Would you be interested in having research done at your orchard? 45 responses